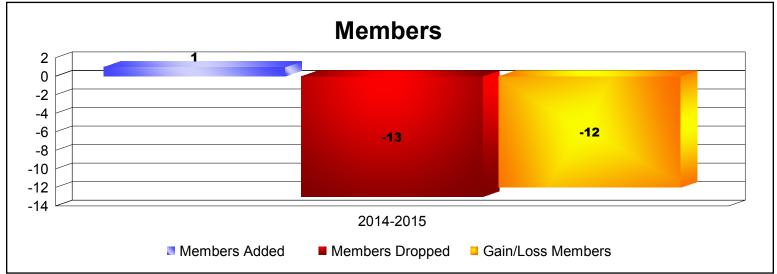

**Disbanded Districts**As of June 2015 Cumulative

| Year      | New<br>Clubs | Dropped<br>Clubs | Gain/<br>Loss<br>Clubs | New<br>Members | Charter<br>Members | Reinstate<br>Members | Transfer<br>Members | Total<br>Member<br>Added | Total<br>Members<br>Dropped | Gain/<br>Loss<br>Members |
|-----------|--------------|------------------|------------------------|----------------|--------------------|----------------------|---------------------|--------------------------|-----------------------------|--------------------------|
| 2014-2015 | 0            | -1               | -1                     | 1              | 0                  | 0                    | 0                   | 1                        | -13                         | -12                      |
| Average   | 0            | -1               | -1                     | 1              | 0                  | 0                    | 0                   | 1                        | -13                         | -12                      |