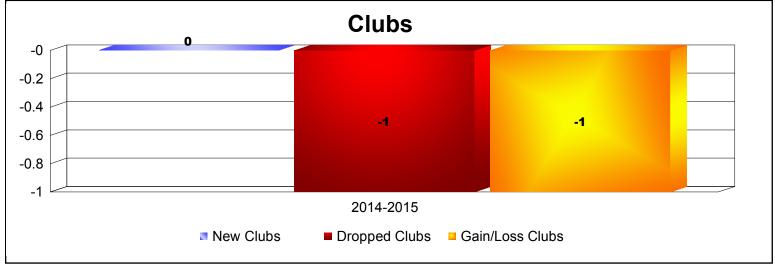

**Disbanded Districts**As of June 2015 Cumulative

| Year      | New<br>Clubs | Dropped<br>Clubs | Gain/<br>Loss<br>Clubs | New<br>Members | Charter<br>Members | Reinstate<br>Members | Transfer<br>Members | Total<br>Member<br>Added | Total<br>Members<br>Dropped | Gain/<br>Loss<br>Members |
|-----------|--------------|------------------|------------------------|----------------|--------------------|----------------------|---------------------|--------------------------|-----------------------------|--------------------------|
| 2014-2015 | 0            | -1               | -1                     | 1              | 0                  | 0                    | 0                   | 1                        | -13                         | -12                      |
| Average   | 0            | -1               | -1                     | 1              | 0                  | 0                    | 0                   | 1                        | -13                         | -12                      |